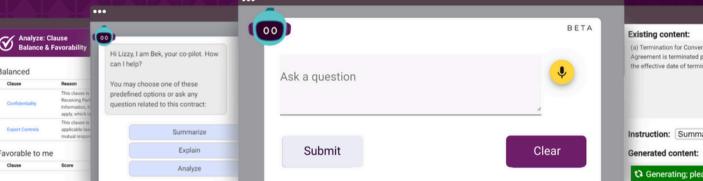

**BALANCE & FAVORABILITY:** Assess clauses and visualize if language favors your company, counterparty, or represents a balanced position, allowing you to understand leverage and guide negotiations quickly.

**ASK BEK:** Communicate through voice commands or by typing. Bek gives you guided actions, or when you need to ask a specific question, Bek also has you covered!

**EXTRACTION & ANALYSIS:** In seconds, automatically extract key terms and clauses from legal documents to identify non-standard terms, renewals, milestones, and more.