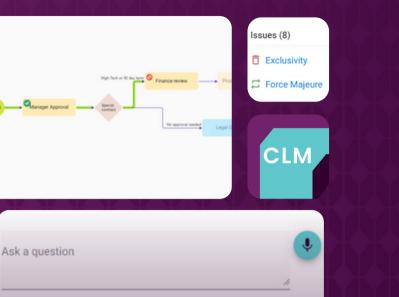

## Features

**SEARCHABLE, CENTRALIZED REPOSITORY:** Manage and track all contracts and related documents in one place. Seamlessly classify, categorize, report, and dashboard — locate key details in a snap.

**CONTRACT CREATION & REQUESTS:** Request agreements with wizard-based intake forms. Create new contracts using robust templates or third-party paper.

**CLAUSE LIBRARY:** Access clauses and alternates and set clause-level permissions. Compare clause provisions against your preferred playbook to receive insights and guidance.

**APPROVAL WORKFLOWS:** Configure parallel, serial, or multi-node approvals. Build simple or complex workflows and ensure the right people are approving at the right time. **NEGOTIATION, REDLINING, AND REVIEW:** Exchange documents with a built-in email and MS Word integration to make drafting and redlining a breeze. Quickly compare documents on-screen and capture the audit trail automatically.

**EXECUTION:** Sign and execute using Adobe and DocuSign eSignature options. Automate low-complexity, high-volume clickwrap agreements.

**RENEWALS & COMMITMENT TRACKING:** Proactive and timely event reminders and milestone tracking

**INFUSED AI:** Unleash the power of AI for document analysis, playbook creation, contract review, and streamlined negotiations. Elevate decision-making and minimize risk with contextual insights and recommendations. Bek, your Legal Copilot, is designed to increase productivity and precision. Maximize outcomes, minimize effort.